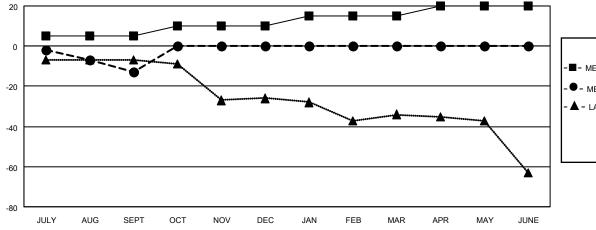

## MONTHLY MEMBERSHIP PROGRESS REPORT

LOCATION ILLINOIS District 1 G Results as of: 9/30/2020

| Clubs RESULTS FOR 2020-2021 |   |   |   | Members RESULTS FOR 2020-2021 |   |   |    |
|-----------------------------|---|---|---|-------------------------------|---|---|----|
|                             |   |   |   |                               |   |   |    |
| JULY/AUG/SEPT               | 0 | 0 | 0 | JULY/AUG/SEPT                 | 5 | 7 | 17 |
| OCT/NOV/DEC                 | 1 | 0 | 0 | OCT/NOV/DEC                   | 5 | 0 | 0  |
| JAN/FEB/MAR                 | 0 | 0 | 0 | JAN/FEB/MAR                   | 5 | 0 | 0  |
| APR/MAY/JUNE                | 0 | 0 | 0 | APR/MAY/JUNE                  | 5 | 0 | 0  |

| <b>-</b> | MEMBER    | GROWTH    | NET | GOAL |
|----------|-----------|-----------|-----|------|
| _        | MILINDLIN | CITCOVIII | 145 | OOAL |

- MEMBER GROWTH ACTUAL

▲ - LAST YEAR MEMBERSHIP ACTUAL